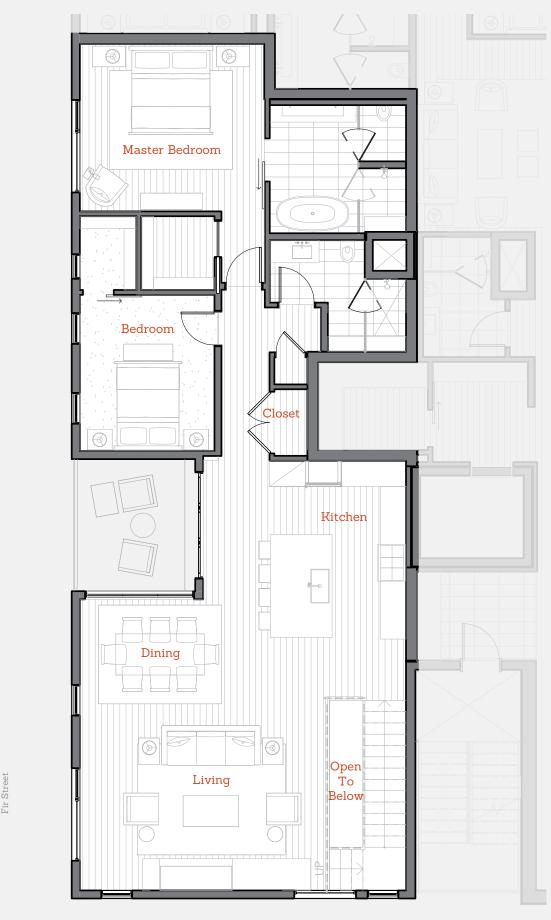

# ONE

3 BEDROOM : 3 BATH : 2,169 SQFT \$2,950,000

The Residences of Transfer Telluride were designed with respect to the property and Telluride's historical context. The rich materials and textures utilized draw from the surrounding historical district, while the thoughtfully selected architectural elements serve to elevate the project past an imitation of history.

### **GROUND FLOOR**

All features, dimensions, drawings, conceptual renderings, plans and specifications are subject to change without notice, and Developer expressly reserves the right to modify, revise or withdraw any or all of the same in its sole discretion. Pictures and renderings are Artist Representations and are not necessarily an accurate depiction. All improvements, design and construction, are subject to first obtaining appropriate permits and approvals. All prices are subject to change without notice.

#### SECOND FLOOR

San Juan Avenue