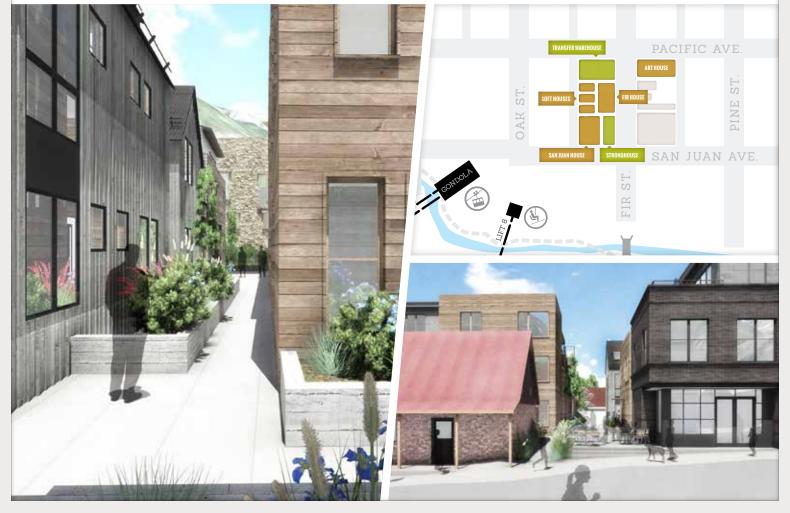

## FIRHOUSE

# ONE

3 BEDROOM : 3 BATH : 2,169 SQFT \$2,950,000

The Residences of Transfer Telluride were designed with respect to the property and Telluride's historical context. The rich materials and textures utilized draw from the surrounding historical district, while the thoughtfully selected architectural elements serve to elevate the project past an imitation of history.





### **GROUND FLOOR**



All features, dimensions, drawings, conceptual renderings, plans and specifications are subject to change without notice, and Developer expressly reserves the right to modify, revise or withdraw any or all of the same in its sole discretion. Pictures and renderings are Artist Representations and are not necessarily an accurate depiction. All improvements, design and construction, are subject to first obtaining appropriate permits and approvals. All prices are subject to change without notice.



#### SECOND FLOOR





San Juan Avenue



#### CCYARCHITECTS

"With Transfer Telluride we wanted to create something that responds to Telluride's historical context, especially in regards to the richness of materials and textures found throughout town. At the same time we