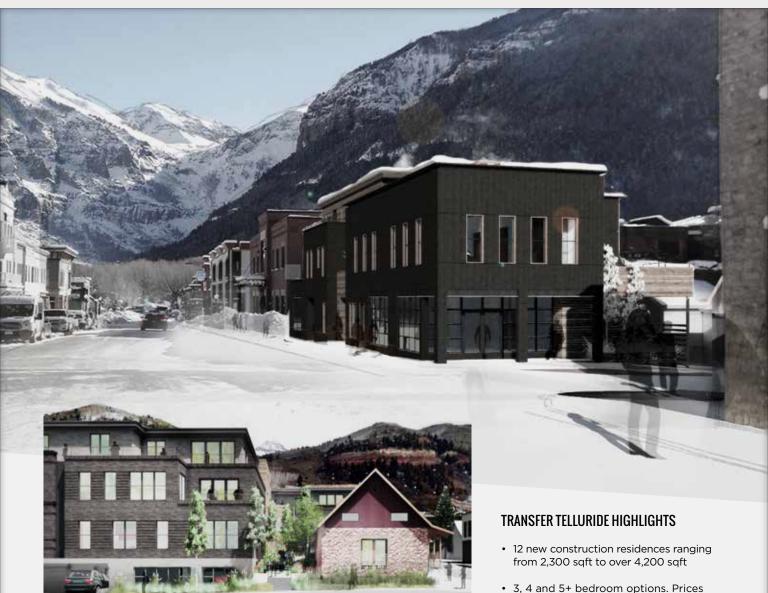

RICH CARR CCY Architects

- 3, 4 and 5+ bedroom options. Prices starting at \$2.85mm
- Paramount location: steps to the gondola and Colorado Ave.
- Design that maximizes valley and ski mountain views from every residence
- Generous outdoor living spaces
- Thoughtfully designed architectural elements, including artful steel and wood stairways
- Refined mountain-modern interiors with premium custom finishes
- Open-concept living with large kitchen islands and great rooms
- Spa-inspired bathrooms
- Enclosed parking and ample storage