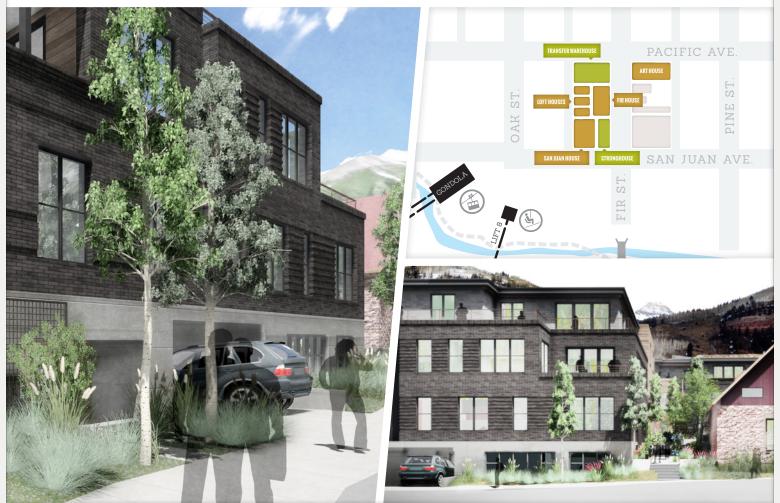

## SAN JUANHOUSE

# ONE

4 BEDROOM : 4.5 BATH : 2,482 SQFT FUTURE OFFERING

The Residences of Transfer Telluride were designed with respect to the property and Telluride's historical context. The rich materials and textures utilized draw from the surrounding historical district, while the thoughtfully selected architectural elements serve to elevate the project past an imitation of history.



#### **GROUND FLOOR**





### SECOND FLOOR



All features, dimensions, drawings, conceptual renderings, plans and specifications are subject to change without notice, and Developer expressly reserves the right to modify, revise or withdraw any or all of the same in its sole discretion. Pictures and renderings are Artist Representations and are not necessarily an accurate depiction. All improvements, design and construction, are subject to first obtaining appropriate permits and approvals. All prices are subject to change without notice.

Pacific Avenue



San Juan Avenue



#### CCYARCHITECTS

"With Transfer Telluride we wanted to create something that responds to Telluride's historical context, especially in regards to the richness of materials and textures found throughout town. At t