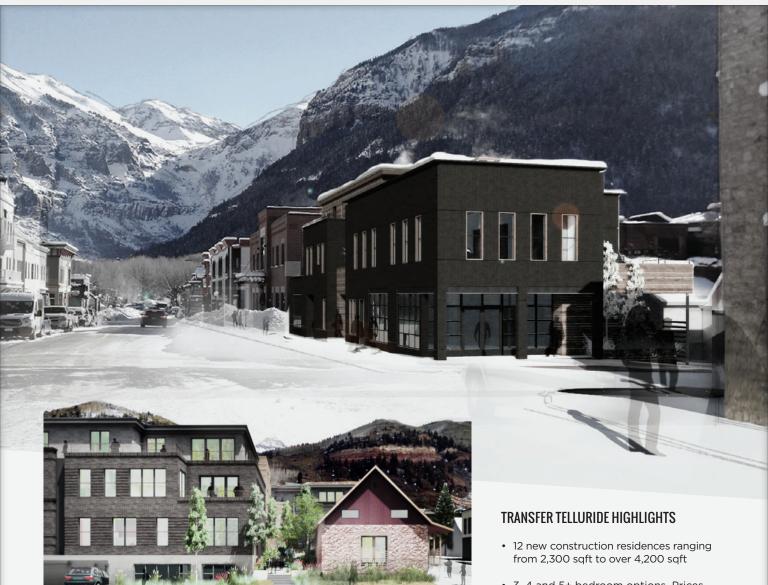

RICH CARR CCY Architects

- 3, 4 and 5+ bedroom options. Prices starting at \$2.85mm
- Paramount location: steps to the gondola and Colorado Ave.
- Design that maximizes valley and ski mountain views from every residence
- Generous outdoor living spaces
- Thoughtfully designed architectural elements, including artful steel and wood stairways
- Refined mountain-modern interiors with premium custom finishes
- Open-concept living with large kitchen islands and great rooms
- Spa-inspired bathrooms
- Enclosed parking and ample storage