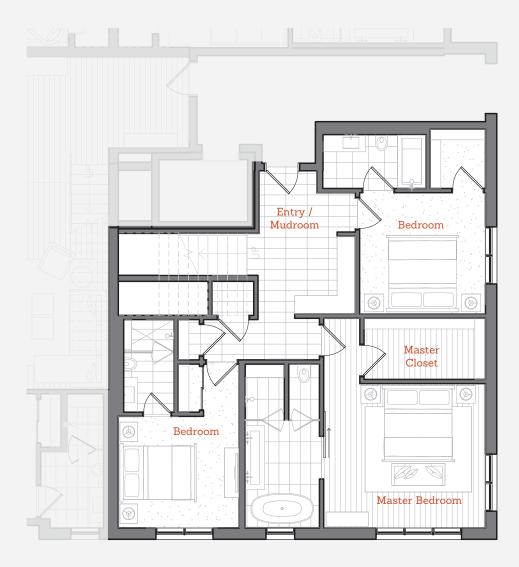

# ONE

4 BEDROOM : 4.5 BATH : 2,482 SQFT FUTURE OFFERING

The Residences of Transfer Telluride were designed with respect to the property and Telluride's historical context. The rich materials and textures utilized draw from the surrounding historical district, while the thoughtfully selected architectural elements serve to elevate the project past an imitation of history.