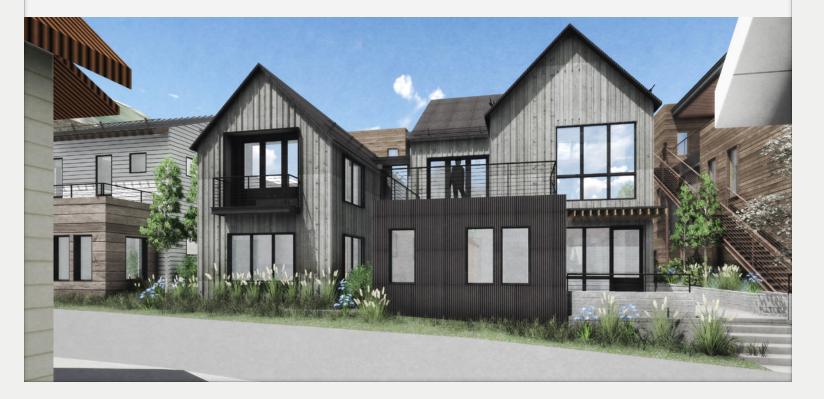

# ONE

4 BEDROOM + DEN + LOFT : 4.5 BATH 3,003 SQFT : \$4,750,000

The Residences of Transfer Telluride were designed with respect to the property and Telluride's historical context. The rich materials and textures utilized draw from the surrounding historical district, while the thoughtfully selected architectural elements serve to elevate the project past an imitation of history.