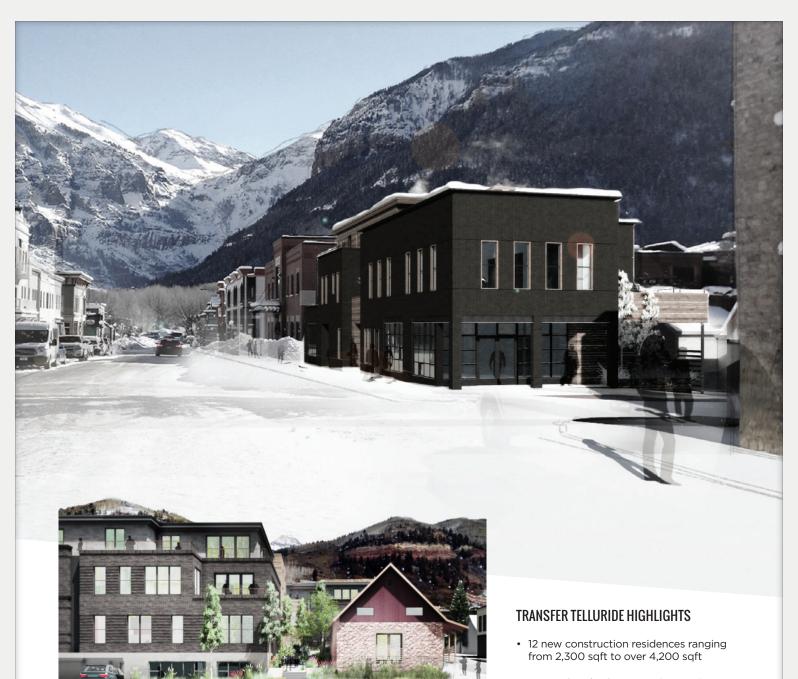

# ONE

4 BEDROOM + DEN + LOFT : 4.5 BATH 3,003 SQFT : \$4,750,000

The Residences of Transfer Telluride were designed with respect to the property and Telluride's historical context. The rich materials and textures utilized draw from the surrounding historical district, while the thoughtfully selected architectural elements serve to elevate the project past an imitation of history.

#### CCYARCHITECTS

"With Transfer Telluride we wanted to create something that responds to Telluride's historical context, especially in regards to the richness of materials and textures found throughout town. At the same time we didn't want the finished product to simply imitate the past, and are really pleased that the result feels fresh and forward looking yet still respectful of other buildings in the historic district.

Inside we wanted to create unique residences that lived like single-family homes. A driving force for the interior layouts was to capture a diversity of Telluride's panoramic scenery, giving future owners the opportunity to enjoy both indoor and outdoor views of the San Juans, Bridal Veil Falls and Telluride Ski Area."

Pa

RICH CARR CCY Architects

- 3, 4 and 5+ bedroom options. Prices starting at \$2.85mm
- Paramount location: steps to the gondola and Colorado Ave.
- Design that maximizes valley and ski mountain views from every residence
- Generous outdoor living spaces
- Thoughtfully designed architectural elements, including artful steel and wood stairways
- Refined mountain-modern interiors with premium custom finishes
- Open-concept living with large kitchen islands and great rooms
- Spa-inspired bathrooms
- · Enclosed parking and ample storage