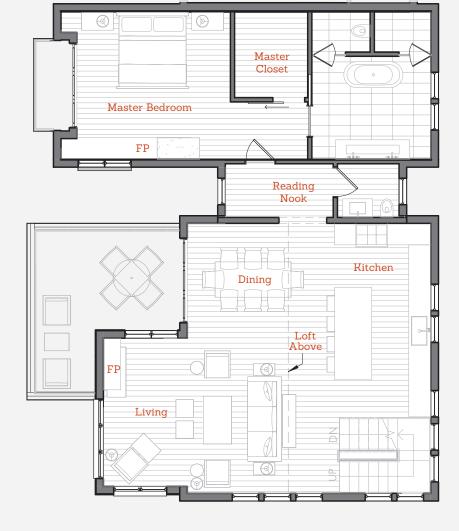

# ONE

4 BEDROOM + DEN + LOFT : 4.5 BATH 3,003 SQFT : \$4,750,000

The Residences of Transfer Telluride were designed with respect to the property and Telluride's historical context. The rich materials and textures utilized draw from the surrounding historical district, while the thoughtfully selected architectural elements serve to elevate the project past an imitation of history.

### **GROUND FLOOR**

### LOFT

All features, dimensions, drawings, conceptual renderings, plans and specifications are subject to change without notice, and Developer expressly reserves the right to modify, revise or withdraw any or all of the same in its sole discretion. Pictures and renderings are Artist Representations and are not necessarily an accurate depiction. All improvements, design and construction, are subject to first obtaining appropriate permits and approvals. All prices are subject to change without notice.