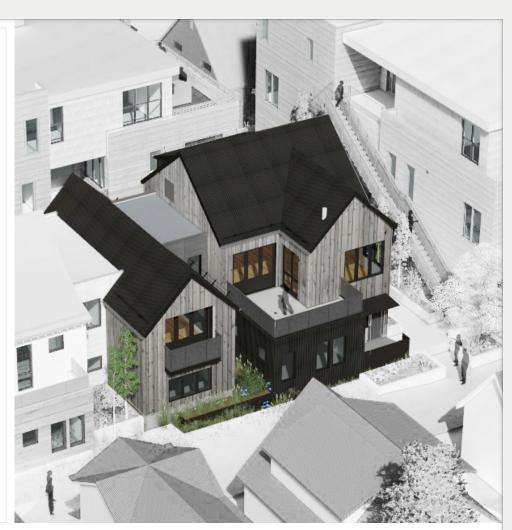

Inside we wanted to create unique residences that lived like single-family homes. A driving force for the interior layouts was to capture a diversity of Telluride's panoramic scenery, giving future owners the opportunity to enjoy both indoor and outdoor views of the San Juans, Bridal Veil Falls and Telluride Ski Area."

Pa

RICH CARR CCY Architects

- 3, 4 and 5+ bedroom options. Prices starting at \$2.85mm
- Paramount location: steps to the gondola and Colorado Ave.
- Design that maximizes valley and ski mountain views from every residence
- Generous outdoor living spaces
- Thoughtfully designed architectural elements, including artful steel and wood stairways
- Refined mountain-modern interiors with premium custom finishes
- Open-concept living with large kitchen islands and great rooms
- Spa-inspired bathrooms
- · Enclosed parking and ample storage