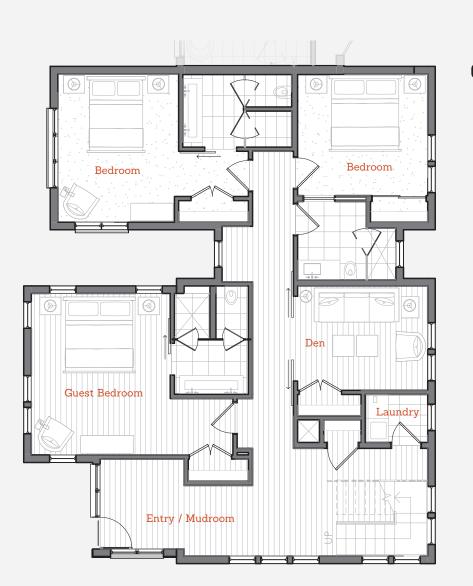

# ONE

4 BEDROOM + DEN + LOFT : 4.5 BATH 3,003 SQFT : \$4,750,000

The Residences of Transfer Telluride were designed with respect to the property and Telluride's historical context. The rich materials and textures utilized draw from the surrounding historical district, while the thoughtfully selected architectural elements serve to elevate the project past an imitation of history.