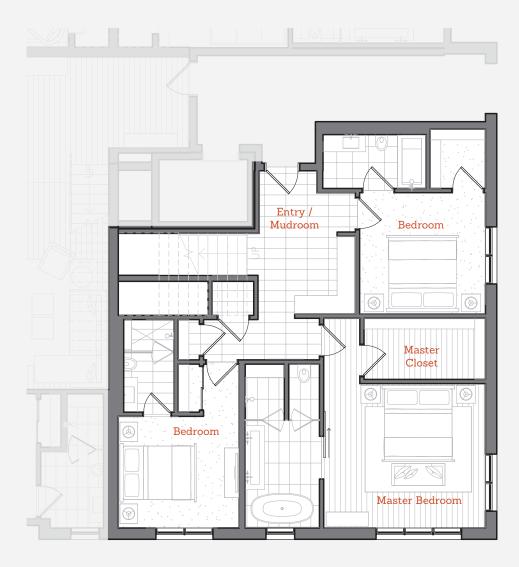

# ONE

4 BEDROOM : 4.5 BATH : 2,482 SQFT FUTURE OFFERING

The Residences of Transfer Telluride were designed with respect to the property and Telluride's historical context. The rich materials and textures utilized draw from the surrounding historical district, while the thoughtfully selected architectural elements serve to elevate the project past an imitation of history.

#### **GROUND FLOOR**

### SECOND FLOOR

All features, dimensions, drawings, conceptual renderings, plans and specifications are subject to change without notice, and Developer expressly reserves the right to modify, revise or withdraw any or all of the same in its sole discretion. Pictures and renderings are Artist Representations and are not necessarily an accurate depiction. All improvements, design and construction, are subject to first obtaining appropriate permits and approvals. All prices are subject to change without notice.