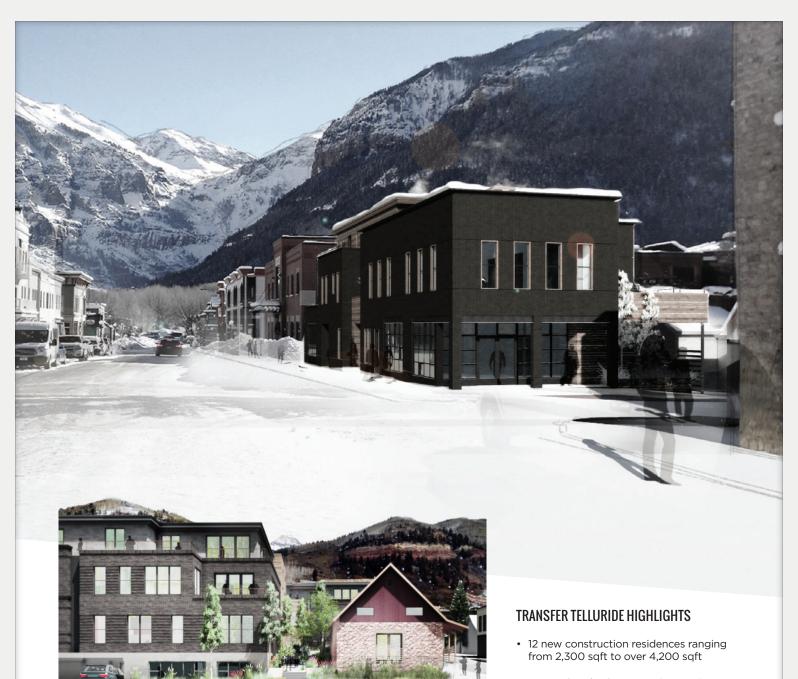

#### CCYARCHITECTS

"With Transfer Telluride we wanted to create something that responds to Telluride's historical context, especially in regards to the richness of materials and textures found throughout town. At the same time we didn't want the finished product to simply imitate the past, and are really pleased that the result feels fresh and forward looking yet still respectful of other buildings in the historic district.

Inside we wanted to create unique residences that lived like single-family homes. A driving force for the interior layouts was to capture a diversity of Telluride's panoramic scenery, giving future owners the opportunity to enjoy both indoor and outdoor views of the San Juans, Bridal Veil Falls and Telluride Ski Area."

Pa

RICH CARR CCY Architects

- 3, 4 and 5+ bedroom options. Prices starting at \$2.85mm
- Paramount location: steps to the gondola and Colorado Ave.
- Design that maximizes valley and ski mountain views from every residence
- Generous outdoor living spaces
- Thoughtfully designed architectural elements, including artful steel and wood stairways
- Refined mountain-modern interiors with premium custom finishes
- Open-concept living with large kitchen islands and great rooms
- Spa-inspired bathrooms
- · Enclosed parking and ample storage