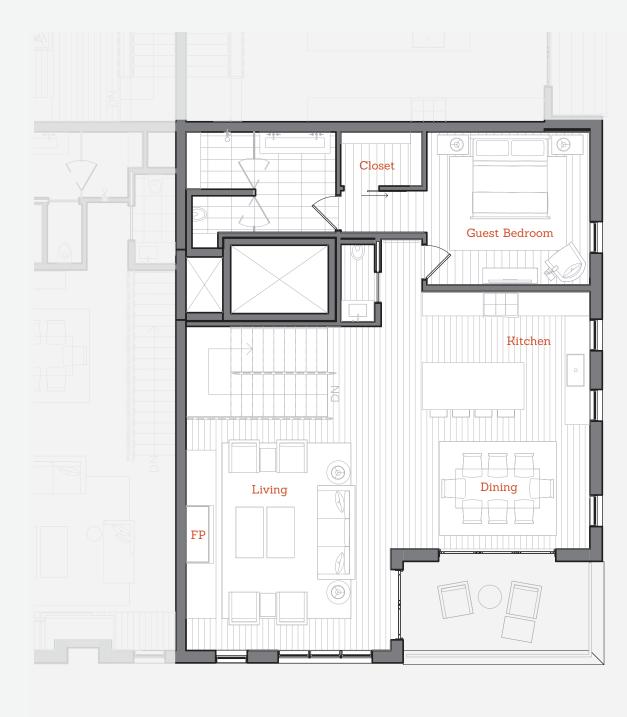

# ONE

4 BEDROOM : 4.5 BATH : 2,482 SQFT FUTURE OFFERING

The Residences of Transfer Telluride were designed with respect to the property and Telluride's historical context. The rich materials and textures utilized draw from the surrounding historical district, while the thoughtfully selected architectural elements serve to elevate the project past an imitation of history.

#### **GROUND FLOOR**

### SECOND FLOOR

All features, dimensions, drawings, conceptual renderings, plans and specifications are subject to change without notice, and Developer expressly reserves the right to modify, revise or withdraw any or all of the same in its sole discretion. Pictures and renderings are Artist Representations and are not necessarily an accurate depiction. All improvements, design and construction, are subject to first obtaining appropriate permits and approvals. All prices are subject to change without notice.