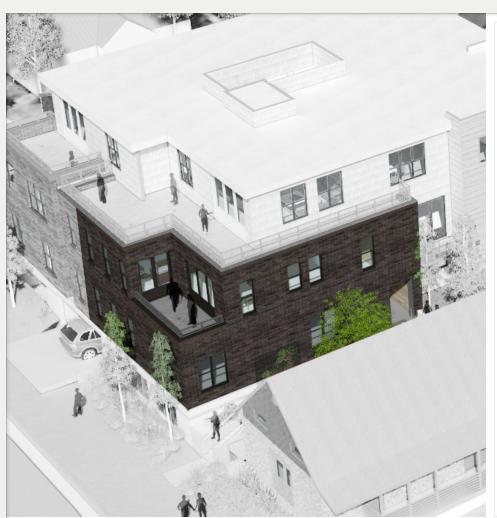

# ONE

4 BEDROOM : 4.5 BATH : 2,482 SQFT FUTURE OFFERING

The Residences of Transfer Telluride were designed with respect to the property and Telluride's historical context. The rich materials and textures utilized draw from the surrounding historical district, while the thoughtfully selected architectural elements serve to elevate the project past an imitation of history.