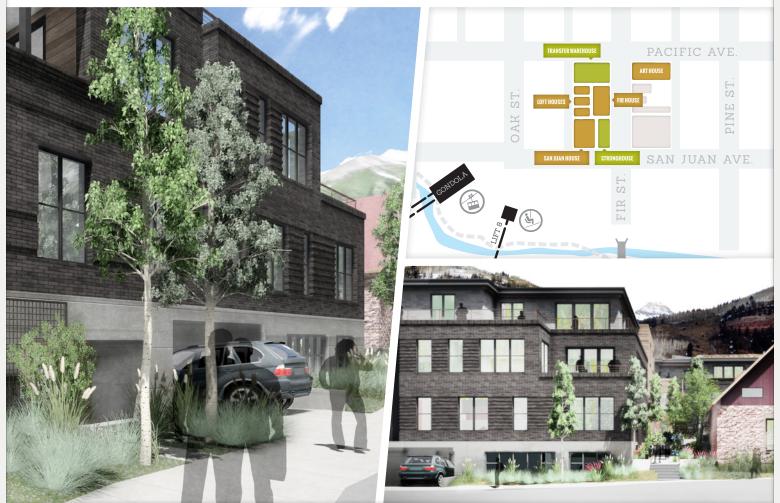

#### CCYARCHITECTS

"With Transfer Telluride we wanted to create something that responds to Telluride's historical context, especially in regards to the richness of materials and textures found throughout town. At the same time we didn't want the finished product to simply imitate the past, and are really pleased that the result feels fresh and forward looking yet still respectful of other buildings in the historic district.

Inside we wanted to create unique residences that lived like single-family homes. A driving force for the interior layouts was to capture a diversity of Telluride's panoramic scenery, giving future owners the opportunity to enjoy both indoor and outdoor views of the San Juans, Bridal Veil Falls and Telluride Ski Area."

Pa

RICH CARR CCY Architects

- 3, 4 and 5+ bedroom options. Prices starting at \$2.85mm
- Paramount location: steps to the gondola and Colorado Ave.
- Design that maximizes valley and ski mountain views from every residence
- Generous outdoor living spaces
- Thoughtfully designed architectural elements, including artful steel and wood stairways
- Refined mountain-modern interiors with premium custom finishes
- Open-concept living with large kitchen islands and great rooms
- Spa-inspired bathrooms
- · Enclosed parking and ample storage