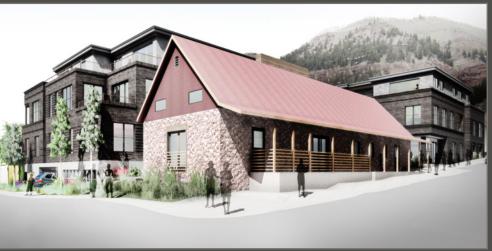

## **FIVE**

PENTHOUSE: 5 BEDROOM + DEN: 6 BATH 3,980 SQFT: FUTURE OFFERING

The Residences of Transfer Telluride were designed with respect to the property and Telluride's historical context. The rich materials and textures utilized draw from the surrounding historical district, while the thoughtfully selected architectural elements serve to elevate the project past an imitation of history.

## CCYARCHITECTS

"With Transfer Telluride we wanted to create something that responds to Telluride's historical context, especially in regards to the richness of materials and textures found throughout town. At the same time we didn't want the finished product to simply imitate the past, and are really pleased that the result feels fresh and forward looking yet still respectful of other buildings in the historic district.