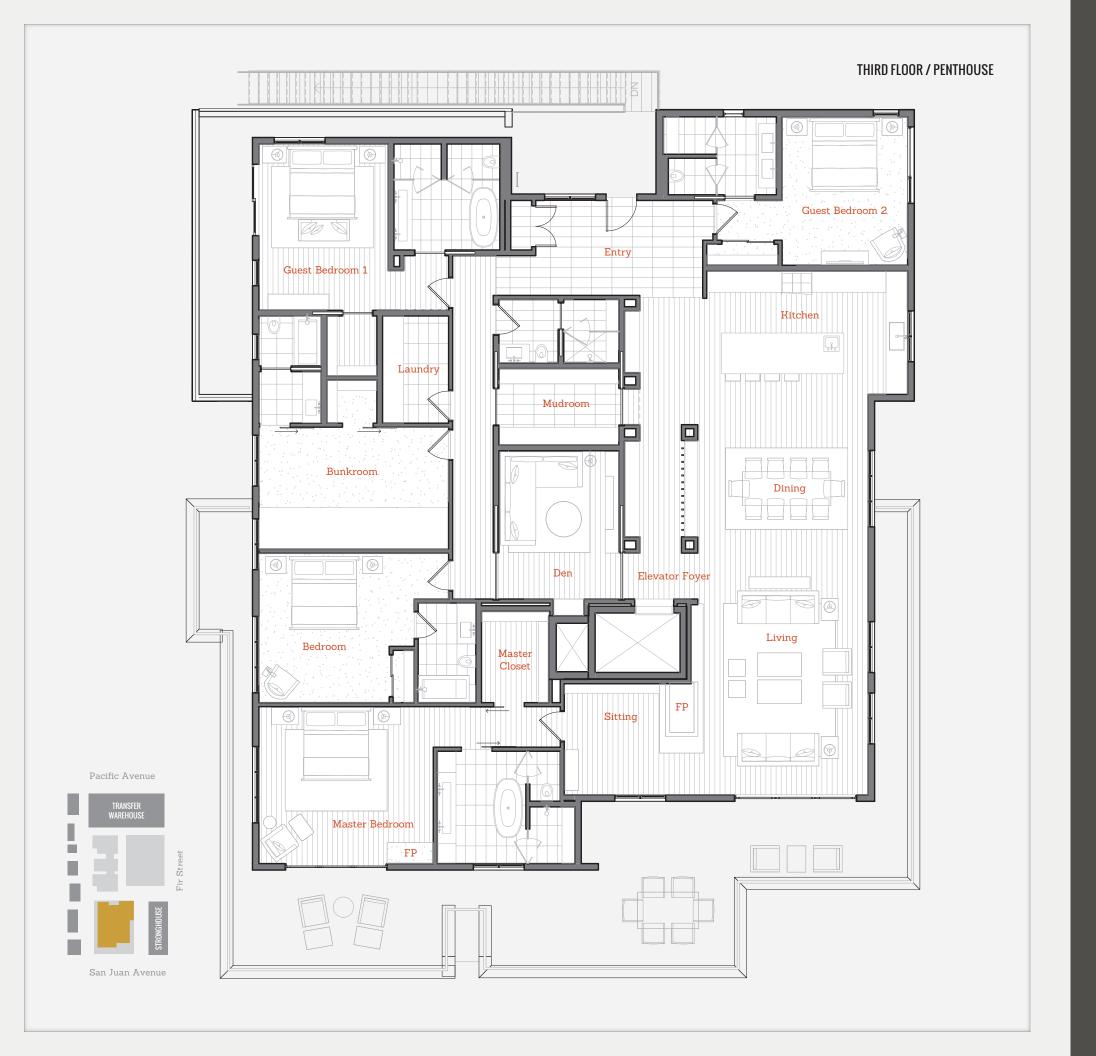

## **FIVE**

PENTHOUSE: 5 BEDROOM + DEN: 6 BATH 3,980 SQFT: FUTURE OFFERING

The Residences of Transfer Telluride were designed with respect to the property and Telluride's historical context. The rich materials and textures utilized draw from the surrounding historical district, while the thoughtfully selected architectural elements serve to elevate the project past an imitation of history.