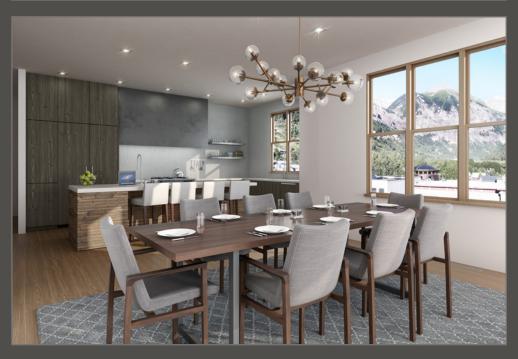

Inside we wanted to create unique residences that lived like single-family homes. A driving force for the interior layouts was to capture a diversity of Telluride's panoramic scenery, giving future owners the opportunity to enjoy both indoor and outdoor views of the San Juans, Bridal Veil Falls and Telluride Ski Area."

Pa

RICH CARR CCY Architects

- 3, 4 and 5+ bedroom options. Prices starting at \$2.85mm
- Paramount location: steps to the gondola and Colorado Ave.
- Design that maximizes valley and ski mountain views from every residence
- Generous outdoor living spaces
- Thoughtfully designed architectural elements, including artful steel and wood stairways
- Refined mountain-modern interiors with premium custom finishes
- Open-concept living with large kitchen islands and great rooms
- Spa-inspired bathrooms
- · Enclosed parking and ample storage