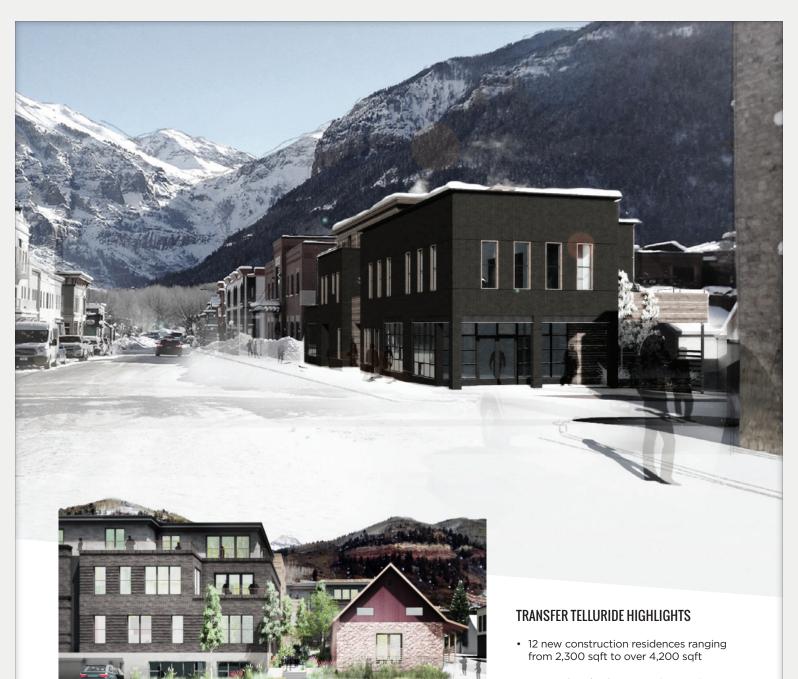

## **FIVE**

PENTHOUSE: 5 BEDROOM + DEN: 6 BATH 3,980 SQFT: FUTURE OFFERING

The Residences of Transfer Telluride were designed with respect to the property and Telluride's historical context. The rich materials and textures utilized draw from the surrounding historical district, while the thoughtfully selected architectural elements serve to elevate the project past an imitation of history.

## CCYARCHITECTS

"With Transfer Telluride we wanted to create something that responds to Telluride's historical context, especially in regards to the richness of materials and textures found throughout town. At the same time we didn't want the finished product to simply imitate the past, and are really pleased that the result feels fresh and forward looking yet still respectful of other buildings in the historic district.

Pa

RICH CARR CCY Architects

- 3, 4 and 5+ bedroom options. Prices starting at \$2.85mm
- Paramount location: steps to the gondola and Colorado Ave.
- Design that maximizes valley and ski mountain views from every residence
- Generous outdoor living spaces
- Thoughtfully designed architectural elements, including artful steel and wood stairways
- Refined mountain-modern interiors with premium custom finishes
- Open-concept living with large kitchen islands and great rooms
- Spa-inspired bathrooms
- · Enclosed parking and ample storage