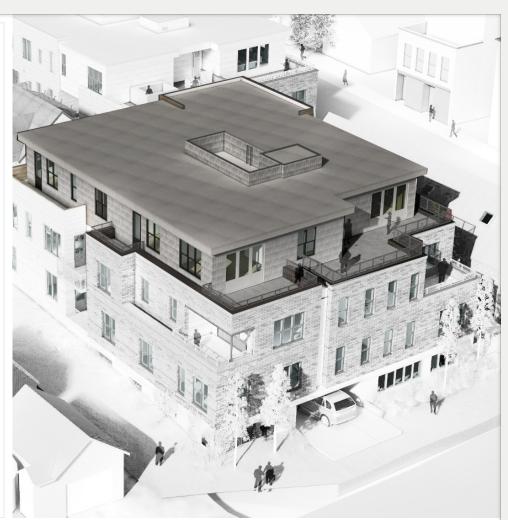

Inside we wanted to create unique residences that lived like single-family homes. A driving force for the interior layouts was to capture a diversity of Telluride's panoramic scenery, giving future owners the opportunity to enjoy both indoor and outdoor views of the San Juans, Bridal Veil Falls and Telluride Ski Area."

Pa

RICH CARR CCY Architects

- 3, 4 and 5+ bedroom options. Prices starting at \$2.85mm
- Paramount location: steps to the gondola and Colorado Ave.
- Design that maximizes valley and ski mountain views from every residence
- Generous outdoor living spaces
- Thoughtfully designed architectural elements, including artful steel and wood stairways
- Refined mountain-modern interiors with premium custom finishes
- Open-concept living with large kitchen islands and great rooms
- Spa-inspired bathrooms
- · Enclosed parking and ample storage