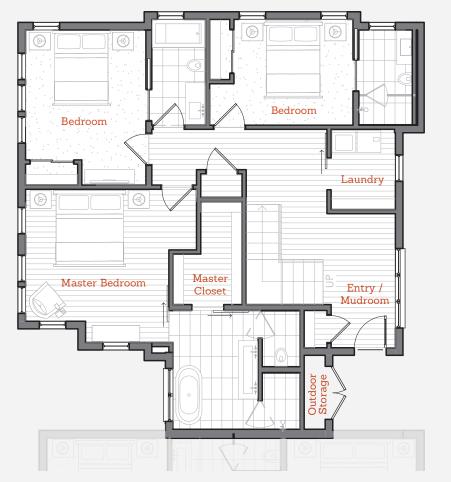

## **TWO**

4 BEDROOM + LOFT : 5 BATH 2,543 SQFT : \$4,350,000

The Residences of Transfer Telluride were designed with respect to the property and Telluride's historical context. The rich materials and textures utilized draw from the surrounding historical district, while the thoughtfully selected architectural elements serve to elevate the project past an imitation of history.

## SECOND FLOOR

All features, dimensions, drawings, conceptual renderings, plans and specifications are subject to change without notice, and Developer expressly reserves the right to modify, revise or withdraw any or all of the same in its sole discretion. Pictures and renderings are Artist Representations and are not necessarily an accurate depiction. All improvements, design and construction, are subject to first obtaining appropriate permits and approvals. All prices are subject to change without notice.