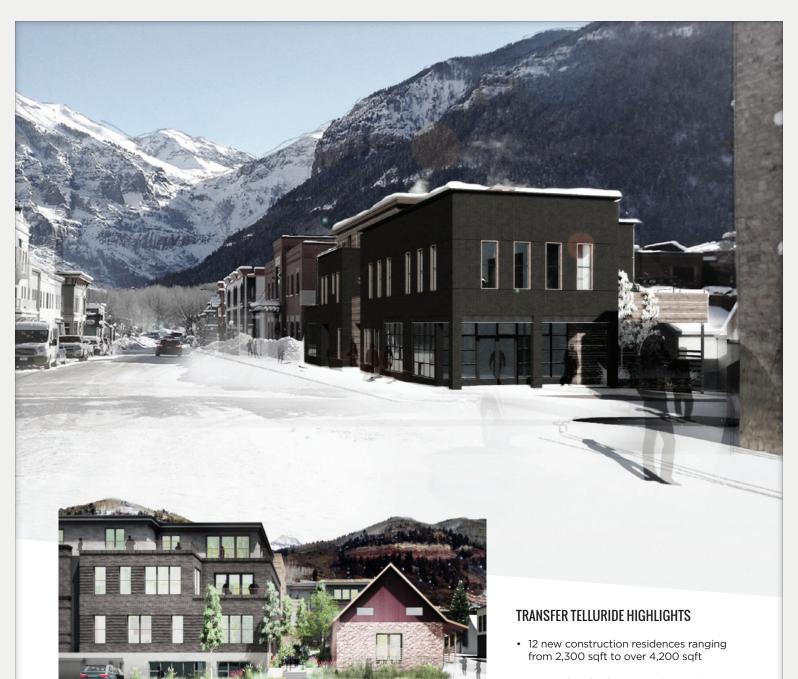

Pa

RICH CARR CCY Architects

- 3, 4 and 5+ bedroom options. Prices starting at \$2.85mm
- Paramount location: steps to the gondola and Colorado Ave.
- Design that maximizes valley and ski mountain views from every residence
- Generous outdoor living spaces
- Thoughtfully designed architectural elements, including artful steel and wood stairways
- Refined mountain-modern interiors with premium custom finishes
- Open-concept living with large kitchen islands and great rooms
- Spa-inspired bathrooms
- · Enclosed parking and ample storage