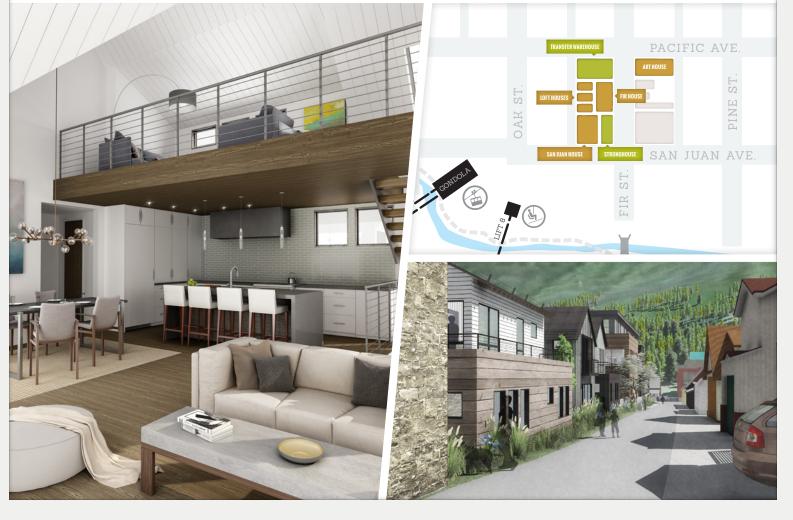

Inside we wanted to create unique residences that lived like single-family homes. A driving force for the interior layouts was to capture a diversity of Telluride's panoramic scenery, giving future owners the opportunity to enjoy both indoor and outdoor views of the San Juans, Bridal Veil Falls and Telluride Ski Area."

Pa

RICH CARR CCY Architects

- 3, 4 and 5+ bedroom options. Prices starting at \$2.85mm
- Paramount location: steps to the gondola and Colorado Ave.
- Design that maximizes valley and ski mountain views from every residence
- Generous outdoor living spaces
- Thoughtfully designed architectural elements, including artful steel and wood stairways
- Refined mountain-modern interiors with premium custom finishes
- Open-concept living with large kitchen islands and great rooms
- Spa-inspired bathrooms
- · Enclosed parking and ample storage