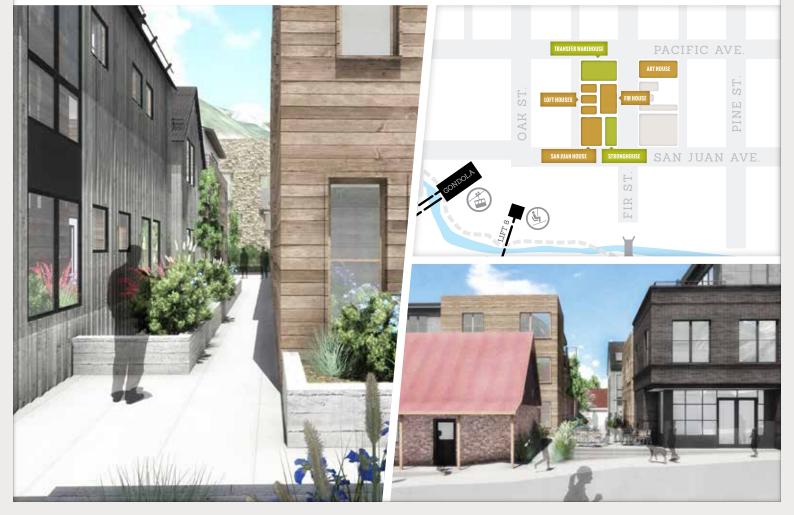

## FIRHOUSE

# ONE

3 BEDROOM : 3 BATH : 2,090 SQFT \$3,200,000

The Residences of Transfer Telluride were designed with respect to the property and Telluride's historical context. The rich materials and textures utilized draw from the surrounding historical district, while the thoughtfully selected architectural elements serve to elevate the project past an imitation of history.





### **GROUND FLOOR**



All features, dimensions, drawings, conceptual renderings, plans and specifications are subject to change without notice, and Developer expressly reserves the right to modify, revise or withdraw any or all of the same in its sole discretion. Pictures and renderings are Artist Representations and are not necessarily an accurate depiction. All improvements, design and construction, are subject to first obtaining appropriate permits and approvals. All prices are subject to change without notice.



#### SECOND FLOOR





San Juan Avenue



#### CCYARCHITECTS

"With Transfer Telluride we wanted to create something that responds to Telluride's historical context, especially in regards to the richness of materials and textures found throughout town. At the same time we