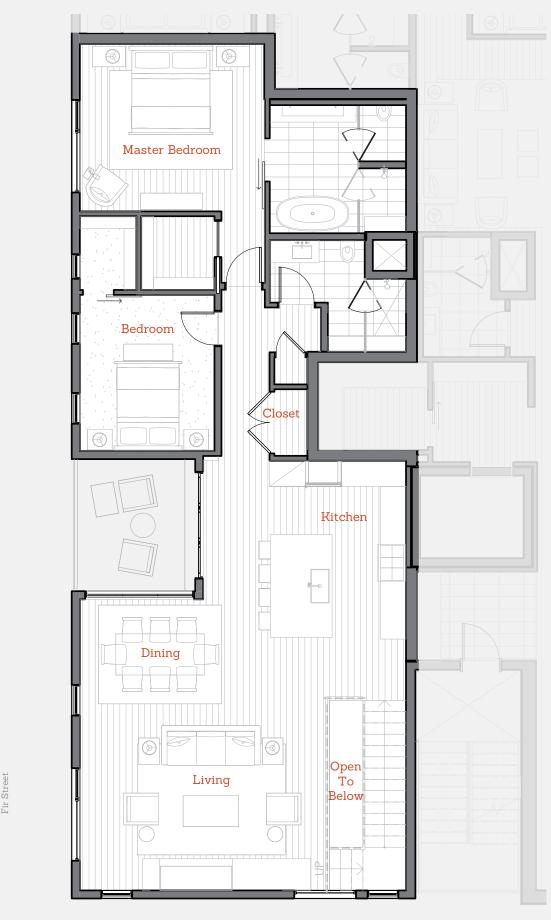

# ONE

3 BEDROOM : 3 BATH : 2,090 SQFT \$3,200,000

The Residences of Transfer Telluride were designed with respect to the property and Telluride's historical context. The rich materials and textures utilized draw from the surrounding historical district, while the thoughtfully selected architectural elements serve to elevate the project past an imitation of history.

### **GROUND FLOOR**

All features, dimensions, drawings, conceptual renderings, plans and specifications are subject to change without notice, and Developer expressly reserves the right to modify, revise or withdraw any or all of the same in its sole discretion. Pictures and renderings are Artist Representations and are not necessarily an accurate depiction. All improvements, design and construction, are subject to first obtaining appropriate permits and approvals. All prices are subject to change without notice.

#### SECOND FLOOR

San Juan Avenue