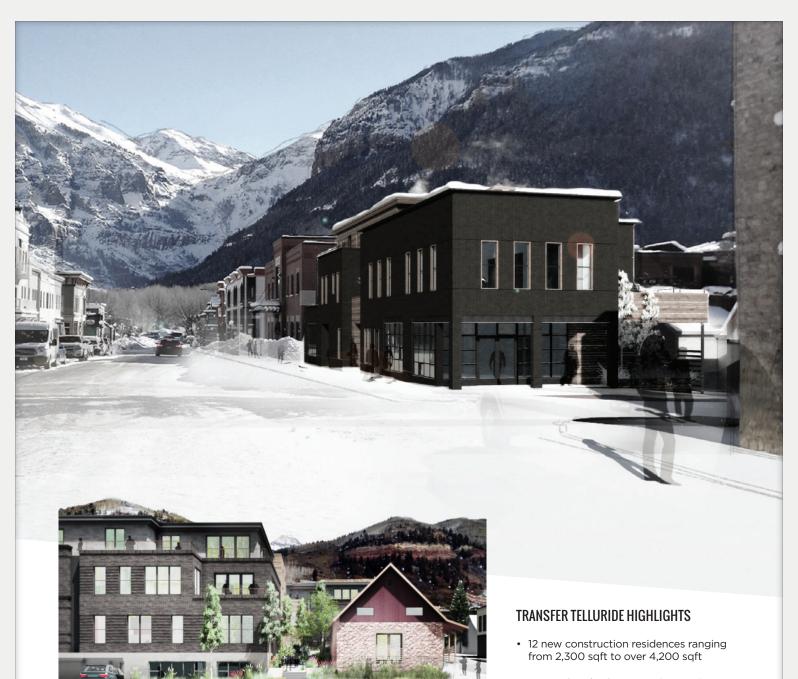

## FIRHOUSE

#### CCYARCHITECTS

"With Transfer Telluride we wanted to create something that responds to Telluride's historical context, especially in regards to the richness of materials and textures found throughout town. At the same time we didn't want the finished product to simply imitate the past, and are really pleased that the result feels fresh and forward looking yet still respectful of other buildings in the historic district.

Pa

RICH CARR CCY Architects

- 3, 4 and 5+ bedroom options. Prices starting at \$2.85mm
- Paramount location: steps to the gondola and Colorado Ave.
- Design that maximizes valley and ski mountain views from every residence
- Generous outdoor living spaces
- Thoughtfully designed architectural elements, including artful steel and wood stairways
- Refined mountain-modern interiors with premium custom finishes
- Open-concept living with large kitchen islands and great rooms
- Spa-inspired bathrooms
- · Enclosed parking and ample storage