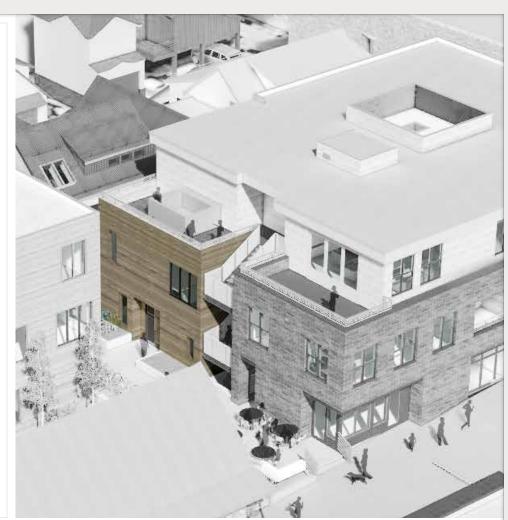

#### CCYARCHITECTS

"With Transfer Telluride we wanted to create something that responds to Telluride's historical context, especially in regards to the richness of materials and textures found throughout town. At the same time we didn't want the finished product to simply imitate the past, and are really pleased that the result feels fresh and forward looking yet still respectful of other buildings in the historic district.

Inside we wanted to create unique residences that lived like single-family homes. A driving force for the interior layouts was to capture a diversity of Telluride's panoramic scenery, giving future owners the opportunity to enjoy both indoor and outdoor views of the San Juans, Bridal Veil Falls and Telluride Ski Area."

Pa

RICH CARR CCY Architects

- 3, 4 and 5+ bedroom options. Prices starting at \$2.85mm
- Paramount location: steps to the gondola and Colorado Ave.
- Design that maximizes valley and ski mountain views from every residence
- Generous outdoor living spaces
- Thoughtfully designed architectural elements, including artful steel and wood stairways
- Refined mountain-modern interiors with premium custom finishes
- Open-concept living with large kitchen islands and great rooms
- Spa-inspired bathrooms
- · Enclosed parking and ample storage