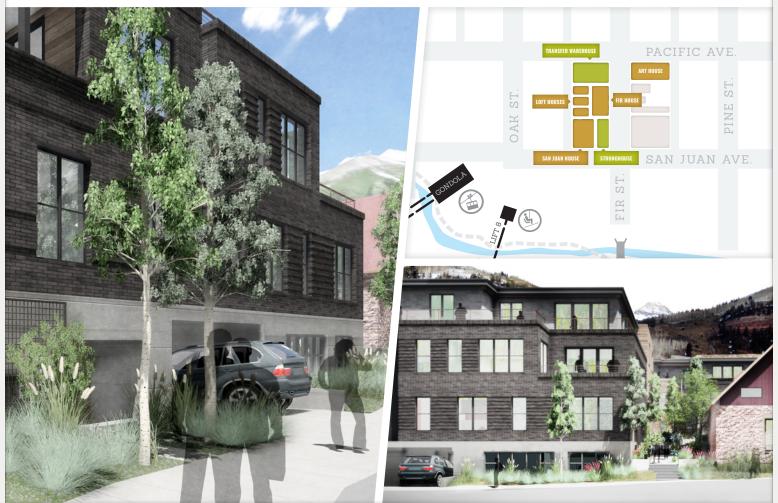

Pacific Avenue

San Juan Avenue

RICH CARR CCY Architects

- 3, 4 and 5+ bedroom options. Prices starting at \$2.85mm
- Paramount location: steps to the gondola and Colorado Ave.
- Design that maximizes valley and ski mountain views from every residence
- Generous outdoor living spaces
- Thoughtfully designed architectural elements, including artful steel and wood stairways
- Refined mountain-modern interiors with premium custom finishes
- Open-concept living with large kitchen islands and great rooms
- Spa-inspired bathrooms
- Enclosed parking and ample storage