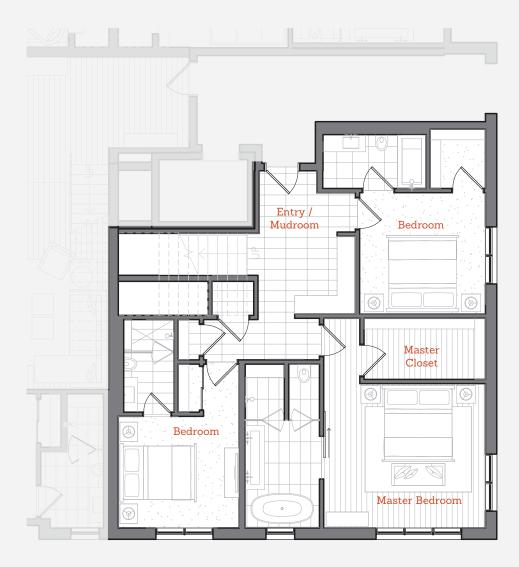

# ONE

4 BEDROOM : 4.5 BATH : 2,398 SQFT \$4,250,000

The Residences of Transfer Telluride were designed with respect to the property and Telluride's historical context. The rich materials and textures utilized draw from the surrounding historical district, while the thoughtfully selected architectural elements serve to elevate the project past an imitation of history.