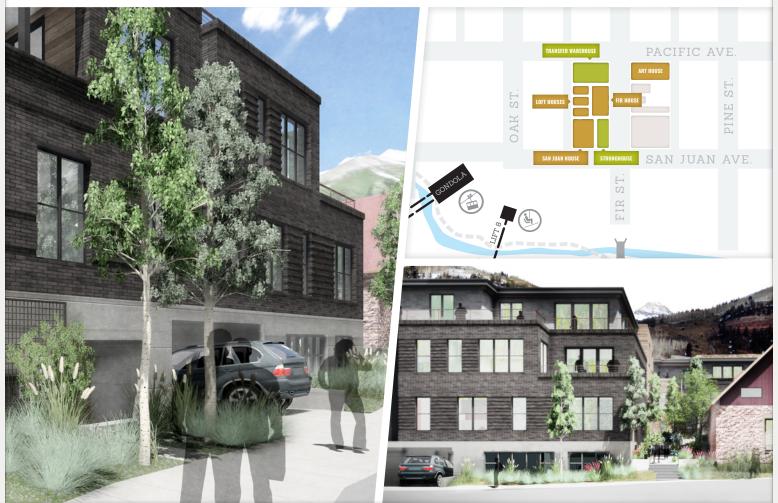

Pacific Avenue

San Juan Avenue

#### CCYARCHITECTS

"With Transfer Telluride we wanted to create something that responds to Telluride's historical context, especially in regards to the richness of materials and textures found throughout town. At the same time we didn't want the finished product to simply imitate the past, and are really pleased that the result feels fresh and forward looking yet still respectful of other buildings in the historic district.

Inside we wanted to create unique residences that lived like single-family homes. A driving force for the interior layouts was to capture a diversity of Telluride's panoramic scenery, giving future owners the opportunity to enjoy both indoor and outdoor views of the San Juans, Bridal Veil Falls and Telluride Ski Area."

fa

RICH CARR CCY Architects

- 3, 4 and 5+ bedroom options. Prices starting at \$2.85mm
- Paramount location: steps to the gondola and Colorado Ave.
- Design that maximizes valley and ski mountain views from every residence
- Generous outdoor living spaces
- Thoughtfully designed architectural elements, including artful steel and wood stairways
- Refined mountain-modern interiors with premium custom finishes
- Open-concept living with large kitchen islands and great rooms
- Spa-inspired bathrooms
- · Enclosed parking and ample storage