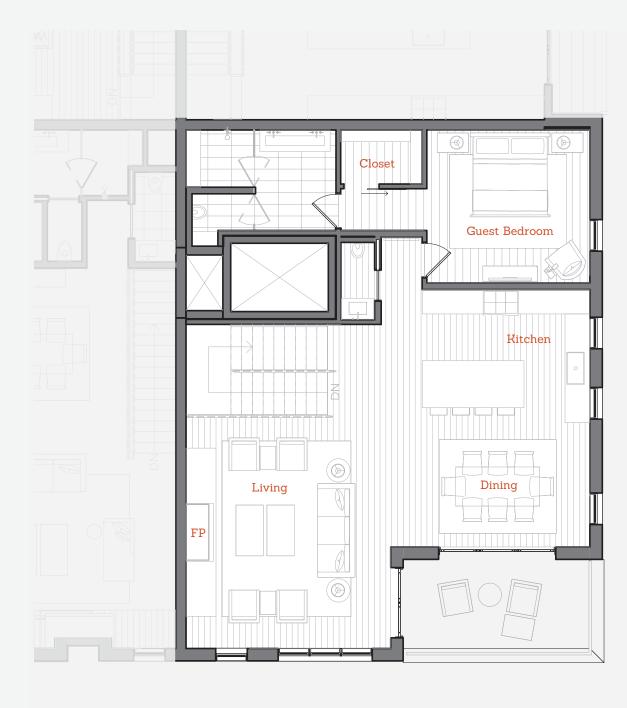

# ONE

4 BEDROOM : 4.5 BATH : 2,398 SQFT \$4,250,000

The Residences of Transfer Telluride were designed with respect to the property and Telluride's historical context. The rich materials and textures utilized draw from the surrounding historical district, while the thoughtfully selected architectural elements serve to elevate the project past an imitation of history.

#### **GROUND FLOOR**

Pacific Avenue

San Juan Avenue