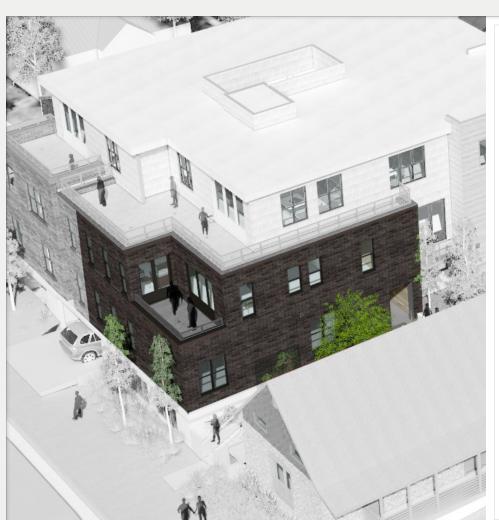

# ONE

4 BEDROOM : 4.5 BATH : 2,398 SQFT \$4,250,000

The Residences of Transfer Telluride were designed with respect to the property and Telluride's historical context. The rich materials and textures utilized draw from the surrounding historical district, while the thoughtfully selected architectural elements serve to elevate the project past an imitation of history.

#### **GROUND FLOOR**

### SECOND FLOOR

All features, dimensions, drawings, conceptual renderings, plans and specifications are subject to change without notice, and Developer expressly reserves the right to modify, revise or withdraw any or all of the same in its sole discretion. Pictures and renderings are Artist Representations and are not necessarily an accurate depiction. All improvements, design and construction, are subject to first obtaining appropriate permits and approvals. All prices are subject to change without notice.