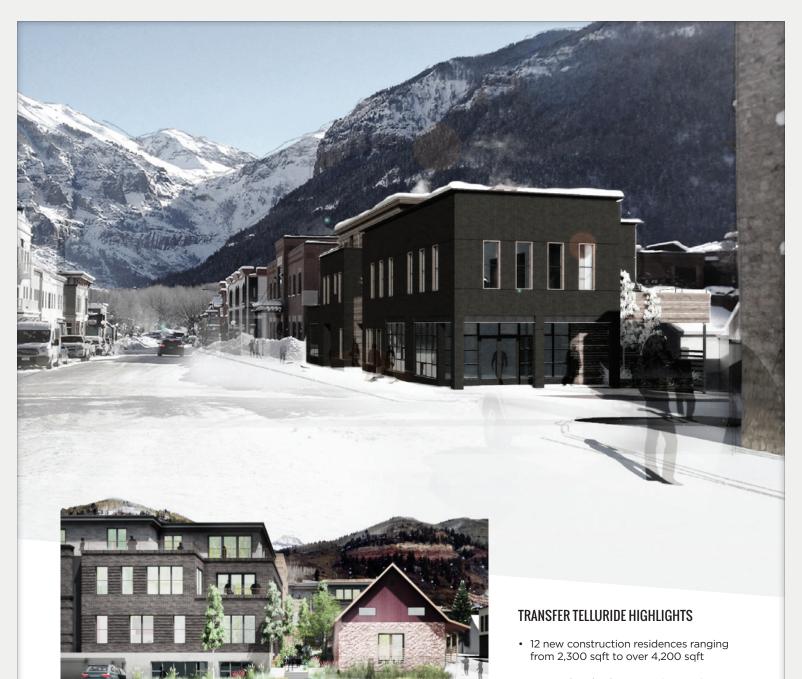

# ONE

4 BEDROOM : 4.5 BATH : 2,398 SQFT \$4,250,000

The Residences of Transfer Telluride were designed with respect to the property and Telluride's historical context. The rich materials and textures utilized draw from the surrounding historical district, while the thoughtfully selected architectural elements serve to elevate the project past an imitation of history.

#### CCYARCHITECTS

"With Transfer Telluride we wanted to create something that responds to Telluride's historical context, especially in regards to the richness of materials and textures found throughout town. At the same time we didn't want the finished product to simply imitate the past, and are really pleased that the result feels fresh and forward looking yet still respectful of other buildings in the historic district.

Inside we wanted to create unique residences that lived like single-family homes. A driving force for the interior layouts was to capture a diversity of Telluride's panoramic scenery, giving future owners the opportunity to enjoy both indoor and outdoor views of the San Juans, Bridal Veil Falls and Telluride Ski Area."

fa

RICH CARR CCY Architects

- 3, 4 and 5+ bedroom options. Prices starting at \$2.85mm
- Paramount location: steps to the gondola and Colorado Ave.
- Design that maximizes valley and ski mountain views from every residence
- Generous outdoor living spaces
- Thoughtfully designed architectural elements, including artful steel and wood stairways
- Refined mountain-modern interiors with premium custom finishes
- Open-concept living with large kitchen islands and great rooms
- Spa-inspired bathrooms
- · Enclosed parking and ample storage