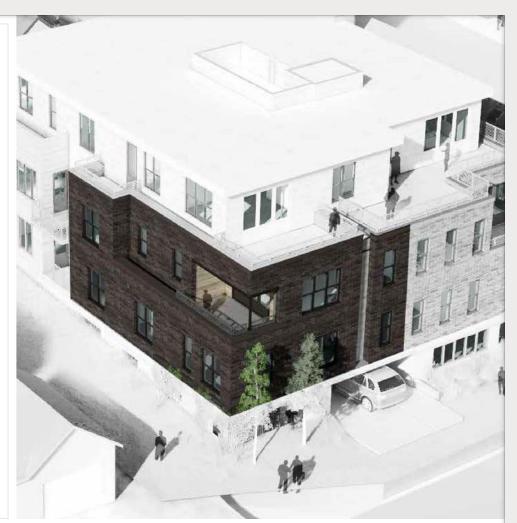

# **TWO**

4 BEDROOM + DEN : 4.5 BATH 2,813 SQFT : FUTURE OFFERING

The Residences of Transfer Telluride were designed with respect to the property and Telluride's historical context. The rich materials and textures utilized draw from the surrounding historical district, while the thoughtfully selected architectural elements serve to elevate the project past an imitation of history.

#### CCYARCHITECTS

"With Transfer Telluride we wanted to create something that responds to Telluride's historical context, especially in regards to the richness of materials and textures found throughout town. At the same time we didn't want the finished product to simply imitate the past, and are really pleased that the result feels fresh and forward looking yet still respectful of other buildings in the historic district.

Inside we wanted to create unique residences that lived like single-family homes. A driving force for the interior layouts was to capture a diversity of Telluride's panoramic scenery, giving future owners the opportunity to enjoy both indoor and outdoor views of the San Juans, Bridal Veil Falls and Telluride Ski Area."