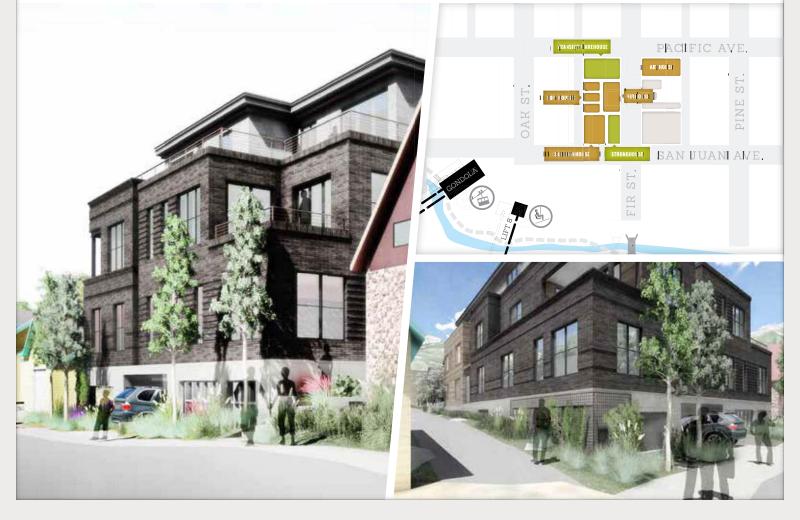

# **TWO**

4 BEDROOM + DEN : 4.5 BATH 2,813 SQFT : FUTURE OFFERING

The Residences of Transfer Telluride were designed with respect to the property and Telluride's historical context. The rich materials and textures utilized draw from the surrounding historical district, while the thoughtfully selected architectural elements serve to elevate the project past an imitation of history.

#### **GROUND FLOOR**

San Juan Avenue

All features, dimensions, drawings, conceptual renderings, plans and specifications are subject to change without notice, and Developer expressly reserves the right to modify, revise or withdraw any or all of the same in its sole discretion. Pictures and renderings are Artist Representations and are not necessarily an accurate depiction. All improvements, design and construction, are subject to first obtaining appropriate permits and approvals. All prices are subject to change without notice.

#### CCYARCHITECTS

"With Transfer Telluride we wanted to create something that responds to Telluride's historical context, especially in regards to the richness of materials and textures found throughout town. At the same time we didn't want the finished product to simply imitate the past, and are really pleased that the result feels fresh and forward looking yet still respectful of other buildings in the historic district.

Inside we wanted to create unique residences that lived like single-family homes. A driving force for the interior layouts was to capture a diversity of Telluride's panoramic scenery, giving future owners the opportunity to enjoy both indoor and outdoor views of the San Juans, Bridal Veil Falls and Telluride Ski Area."