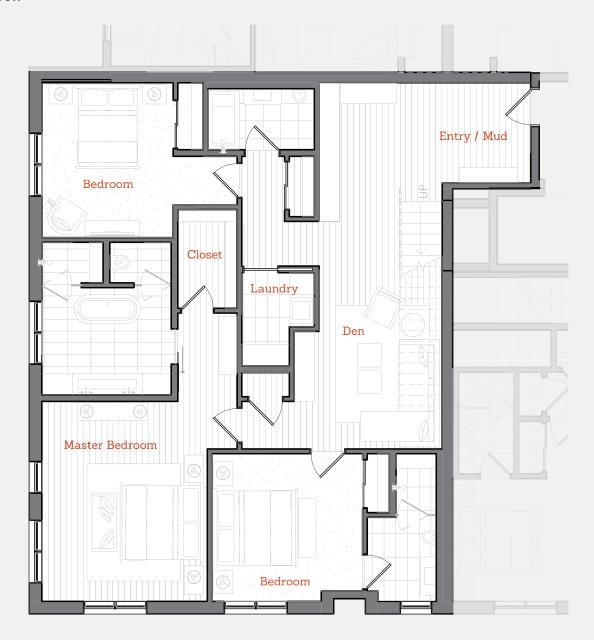

# **TWO**

4 BEDROOM + DEN : 4.5 BATH 2,813 SQFT : FUTURE OFFERING

The Residences of Transfer Telluride were designed with respect to the property and Telluride's historical context. The rich materials and textures utilized draw from the surrounding historical district, while the thoughtfully selected architectural elements serve to elevate the project past an imitation of history.

### SECOND FLOOR