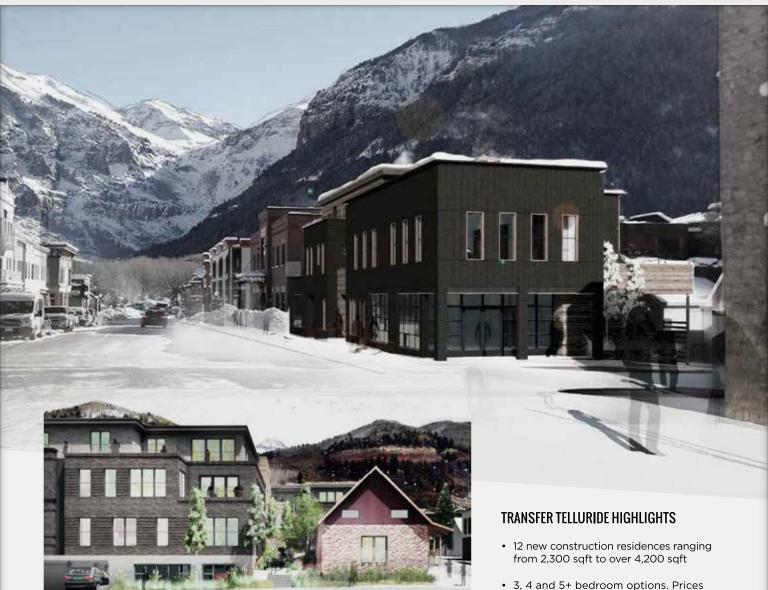

RICH CARR CCY Architects

- 3, 4 and 5+ bedroom options. Prices starting at \$2.85mm
- Paramount location: steps to the gondola and Colorado Ave.
- Design that maximizes valley and ski mountain views from every residence
- Generous outdoor living spaces
- Thoughtfully designed architectural elements, including artful steel and wood stairways
- Refined mountain-modern interiors with premium custom finishes
- Open-concept living with large kitchen islands and great rooms
- · Spa-inspired bathrooms
- Enclosed parking and ample storage