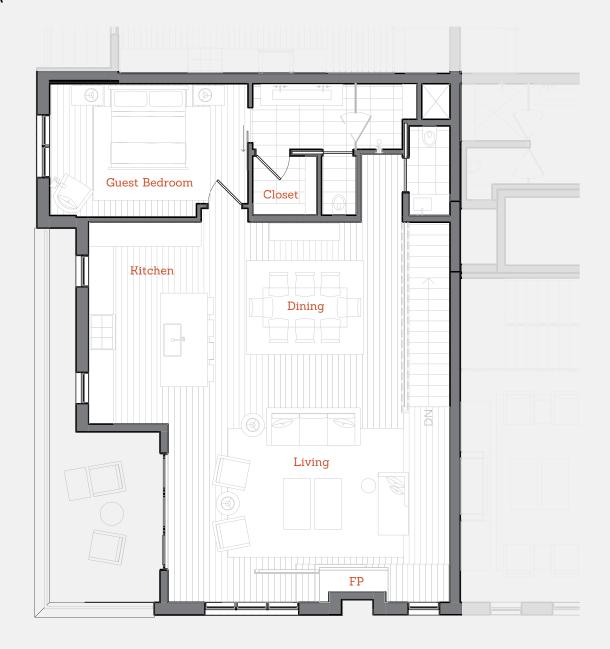

# **TWO**

4 BEDROOM + DEN : 4.5 BATH 2,813 SQFT : FUTURE OFFERING

The Residences of Transfer Telluride were designed with respect to the property and Telluride's historical context. The rich materials and textures utilized draw from the surrounding historical district, while the thoughtfully selected architectural elements serve to elevate the project past an imitation of history.

#### **GROUND FLOOR**

San Juan Avenue

All features, dimensions, drawings, conceptual renderings, plans and specifications are subject to change without notice, and Developer expressly reserves the right to modify, revise or withdraw any or all of the same in its sole discretion. Pictures and renderings are Artist Representations and are not necessarily an accurate depiction. All improvements, design and construction, are subject to first obtaining appropriate permits and approvals. All prices are subject to change without notice.

### SECOND FLOOR