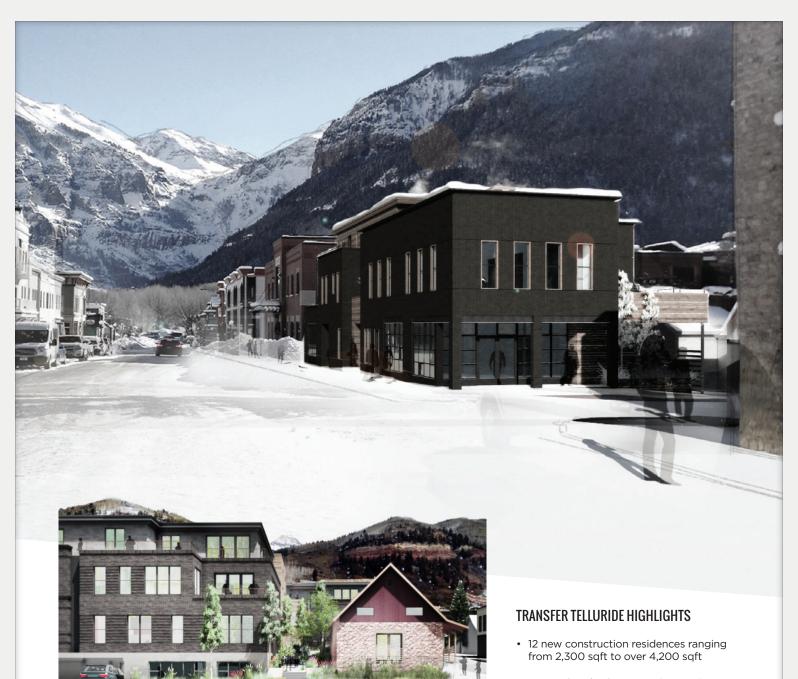

## SAN JUANHOUSE

# **FOUR**

3 BEDROOM + DEN : 3.5 BATH : 2444 SQFT FUTURE OFFERING

The Residences of Transfer Telluride were designed with respect to the property and Telluride's historical context. The rich materials and textures utilized draw from the surrounding historical district, while the thoughtfully selected architectural elements serve to elevate the project past an imitation of history.

Pa

RICH CARR CCY Architects

- 3, 4 and 5+ bedroom options. Prices starting at \$2.85mm
- Paramount location: steps to the gondola and Colorado Ave.
- Design that maximizes valley and ski mountain views from every residence
- Generous outdoor living spaces
- Thoughtfully designed architectural elements, including artful steel and wood stairways
- Refined mountain-modern interiors with premium custom finishes
- Open-concept living with large kitchen islands and great rooms
- Spa-inspired bathrooms
- · Enclosed parking and ample storage