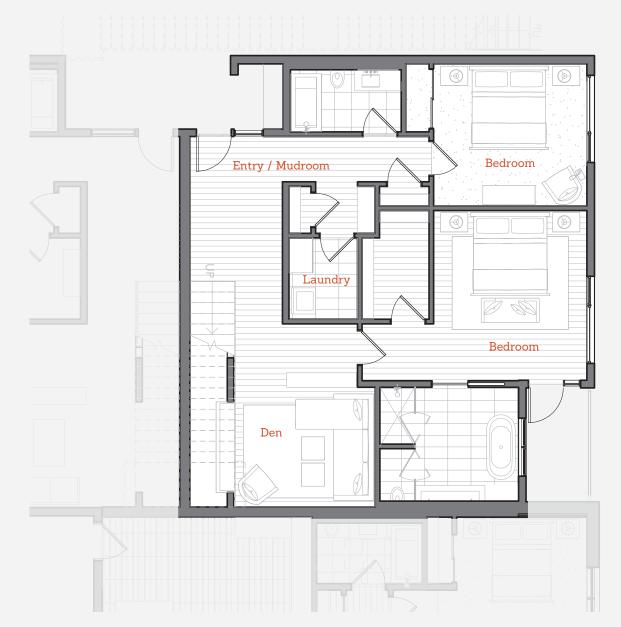

# **FOUR**

3 BEDROOM + DEN : 3.5 BATH : 2444 SQFT FUTURE OFFERING

The Residences of Transfer Telluride were designed with respect to the property and Telluride's historical context. The rich materials and textures utilized draw from the surrounding historical district, while the thoughtfully selected architectural elements serve to elevate the project past an imitation of history.

### **GROUND FLOOR**

Pacific Avenue

All features, dimensions, drawings, conceptual renderings, plans and specifications are subject to change without notice, and Developer expressly reserves the right to modify, revise or withdraw any or all of the same in its sole discretion. Pictures and renderings are Artist Representations and are not necessarily an accurate depiction. All improvements, design and construction, are subject to first obtaining appropriate permits and approvals. All prices are subject to change without notice.

### SECOND FLOOR