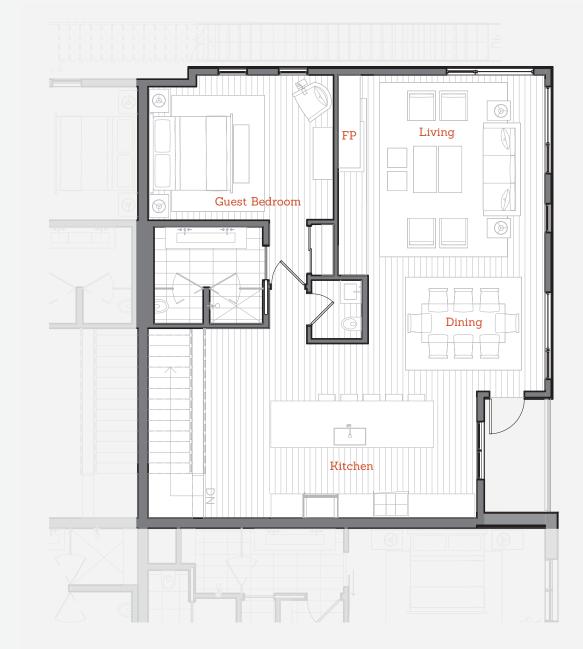

# **FOUR**

3 BEDROOM + DEN : 3.5 BATH : 2444 SQFT FUTURE OFFERING

The Residences of Transfer Telluride were designed with respect to the property and Telluride's historical context. The rich materials and textures utilized draw from the surrounding historical district, while the thoughtfully selected architectural elements serve to elevate the project past an imitation of history.

### **GROUND FLOOR**

Pacific Avenue

All features, dimensions, drawings, conceptual renderings, plans and specifications are subject to change without notice, and Developer expressly reserves the right to modify, revise or withdraw any or all of the same in its sole discretion. Pictures and renderings are Artist Representations and are not necessarily an accurate depiction. All improvements, design and construction, are subject to first obtaining appropriate permits and approvals. All prices are subject to change without notice.

### SECOND FLOOR