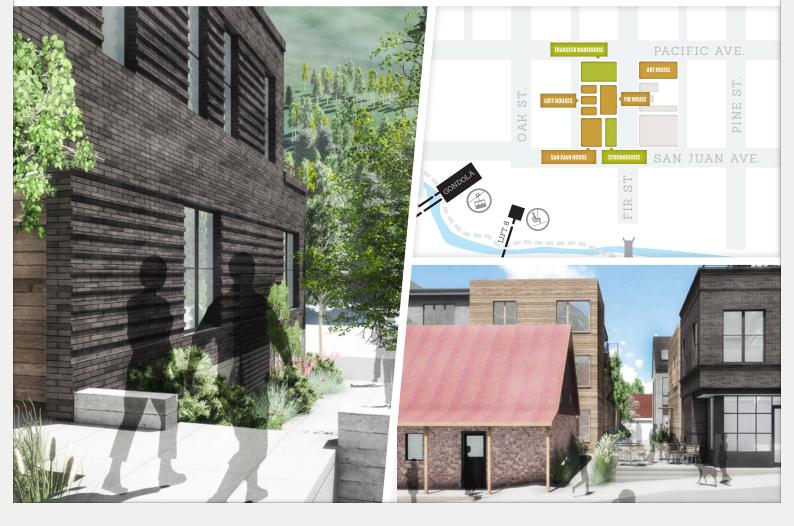

#### CCYARCHITECTS

"With Transfer Telluride we wanted to create something that responds to Telluride's historical context, especially in regards to the richness of materials and textures found throughout town. At the same time we didn't want the finished product to simply imitate the past, and are really pleased that the result feels fresh and forward looking yet still respectful of other buildings in the historic district.

Inside we wanted to create unique residences that lived like single-family homes. A driving force for the interior layouts was to capture a diversity of Telluride's panoramic scenery, giving future owners the opportunity to enjoy both indoor and outdoor views of the San Juans, Bridal Veil Falls and Telluride Ski Area."

Pa

RICH CARR CCY Architects

- 3, 4 and 5+ bedroom options. Prices starting at \$2.85mm
- Paramount location: steps to the gondola and Colorado Ave.
- Design that maximizes valley and ski mountain views from every residence
- Generous outdoor living spaces
- Thoughtfully designed architectural elements, including artful steel and wood stairways
- Refined mountain-modern interiors with premium custom finishes
- Open-concept living with large kitchen islands and great rooms
- Spa-inspired bathrooms
- · Enclosed parking and ample storage