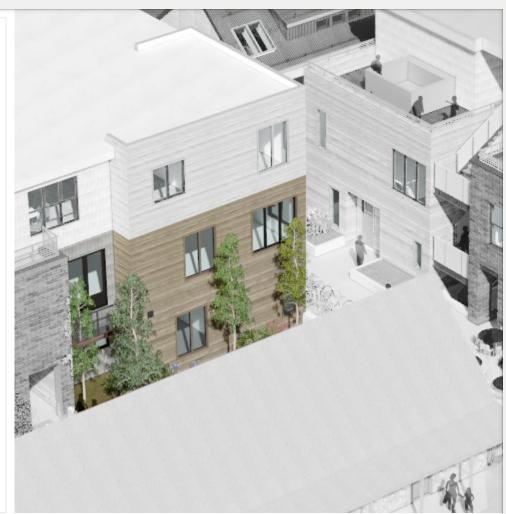

## SAN JUANHOUSE

# **FOUR**

3 BEDROOM + DEN : 3.5 BATH : 2444 SQFT FUTURE OFFERING

The Residences of Transfer Telluride were designed with respect to the property and Telluride's historical context. The rich materials and textures utilized draw from the surrounding historical district, while the thoughtfully selected architectural elements serve to elevate the project past an imitation of history.