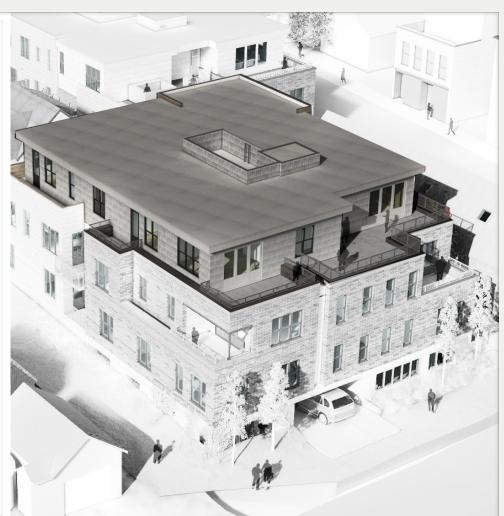

## SAN JUANHOUSE

## **FIVE**

PENTHOUSE : 5 BEDROOM + DEN : 6 BATH 3,947 SQFT : \$9,000,000

The Residences of Transfer Telluride were designed with respect to the property and Telluride's historical context. The rich materials and textures utilized draw from the surrounding historical district, while the thoughtfully selected architectural elements serve to elevate the project past an imitation of history.