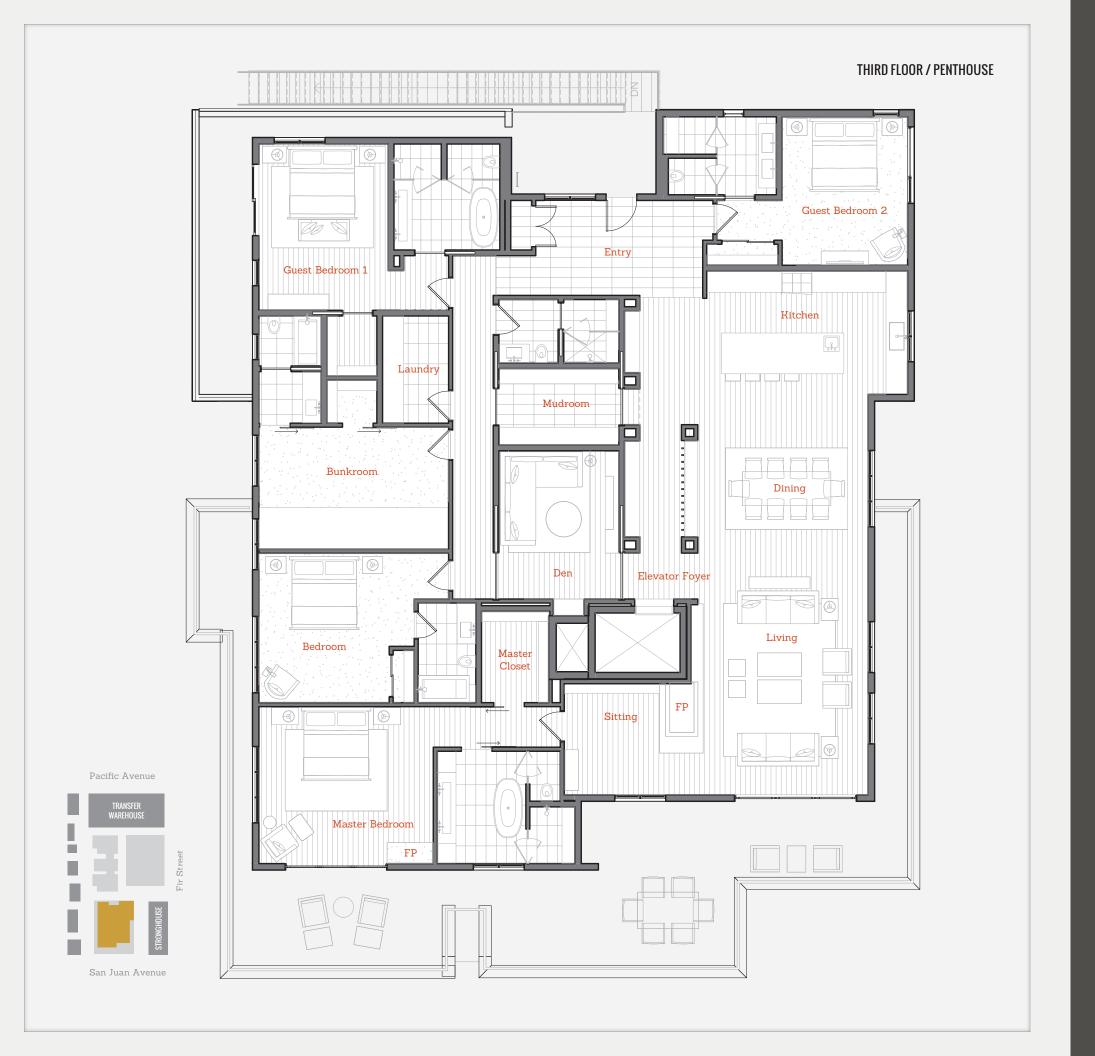

## **FIVE**

PENTHOUSE : 5 BEDROOM + DEN : 6 BATH 3,947 SQFT : \$9,000,000

The Residences of Transfer Telluride were designed with respect to the property and Telluride's historical context. The rich materials and textures utilized draw from the surrounding historical district, while the thoughtfully selected architectural elements serve to elevate the project past an imitation of history.