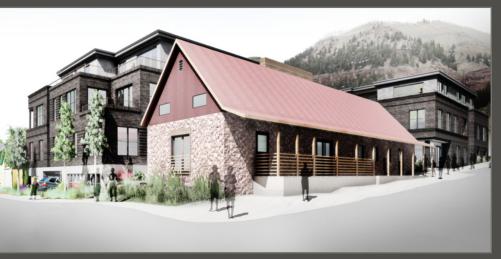

## **FIVE**

PENTHOUSE : 5 BEDROOM + DEN : 6 BATH 3,947 SQFT : \$9,000,000

The Residences of Transfer Telluride were designed with respect to the property and Telluride's historical context. The rich materials and textures utilized draw from the surrounding historical district, while the thoughtfully selected architectural elements serve to elevate the project past an imitation of history.

## CCYARCHITECTS

"With Transfer Telluride we wanted to create something that responds to Telluride's historical context, especially in regards to the richness of materials and textures found throughout town. At the same time we didn't want the finished product to simply imitate the past, and are really pleased that the result feels fresh and forward looking yet still respectful of other buildings in the historic district.