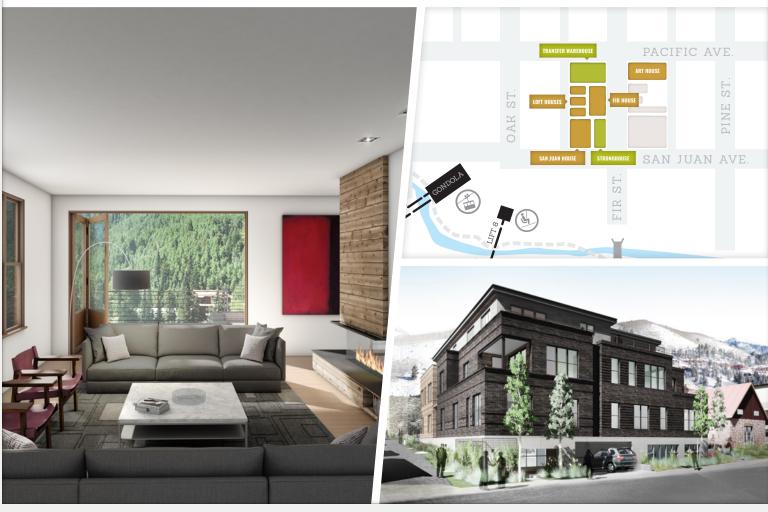

RICH CARR CCY Architects

- 3, 4 and 5+ bedroom options. Prices starting at \$2.85mm
- Paramount location: steps to the gondola and Colorado Ave.
- Design that maximizes valley and ski mountain views from every residence
- Generous outdoor living spaces
- Thoughtfully designed architectural elements, including artful steel and wood stairways
- Refined mountain-modern interiors with premium custom finishes
- Open-concept living with large kitchen islands and great rooms
- Spa-inspired bathrooms
- Enclosed parking and ample storage